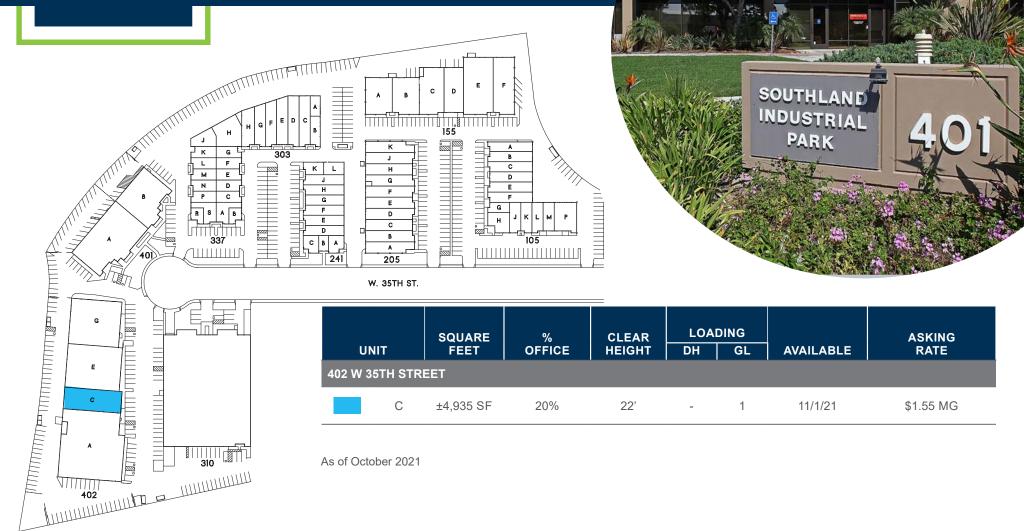

#### PROPERTY FEATURES

- » ±218,733 square foot multi-tenant industrial park
- » ±4,935 RSF Available
- » Efficient space plans
- » Immediate access to Hwy 54, Interstates 5 & 805

- » Freeway visible signage available on some suites
- » Fiber optic cable coming soon