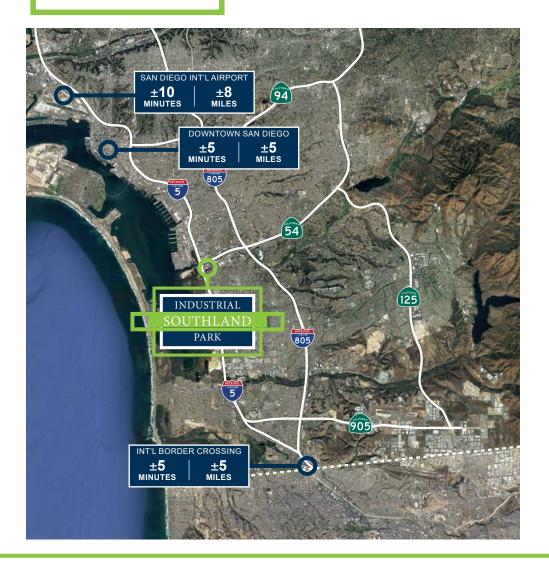

### PROPERTY FEATURES

**SOUTHLAND INDUSTRIAL PARK** is a masterplanned, 13-acre business center located just five miles south of downtown San Diego and 10 miles north of the U.S./Mexico international border. Interstates 5 and 805 and Highway 54 provides easy access to the rest of the county.

### LOCATION AMENITIES

- » Prime location with easy access
- » Walking distance to Wal-Mart shopping center and food services
- » Located approximately .75 miles from E Street/ Bayfront Trolley Station
- » Within HubZone & Enterprise Zone
- » Immediate access to Highway 54, Interstate 5 and Interstate 805
- » On-site property management